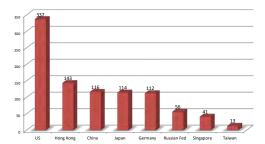

### Asia is major source of outward FDI

- Outward FDI investment from Asia reached to historical high US\$ 432 billion in 2014,
- Asian TNCs/MNCs became the world's largest investing group accounting for almost one third of the total investment.
- Outward investment from East Asia also reached historical high, Hong Kong alone contributed \$143 billion of outward investment making it second largest investor after United States.

### Outward FDI in UD\$ Billion