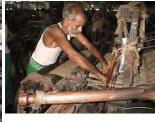

### **Occupational Disease**

- Countries is still in 'Accident Prevention Mode'
- ILO maintains occupational diseases are major cause of work related fatalities nearly 80%.
- In Asia the occupational diseases remain underreported
- India reported a total of 7 cases in for year 2005
- Cambodia and Indonesia report none at all.
- China has recorded 749,970 from 1949 to 2010