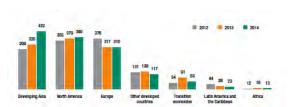

### **FDI Outflows**

### Asia is major source of outward FDI

- Outward FDI investment from Asia reached to historical high US\$ 432 billion in 2014,
- Asian TNCs/MNCs became the world's largest investing group accounting for almost one third of the total investment.
- Outward investment from East Asia also reached historical high, Hong Kong alone contributed \$143 billion of outward investment making it second largest investor after United States.